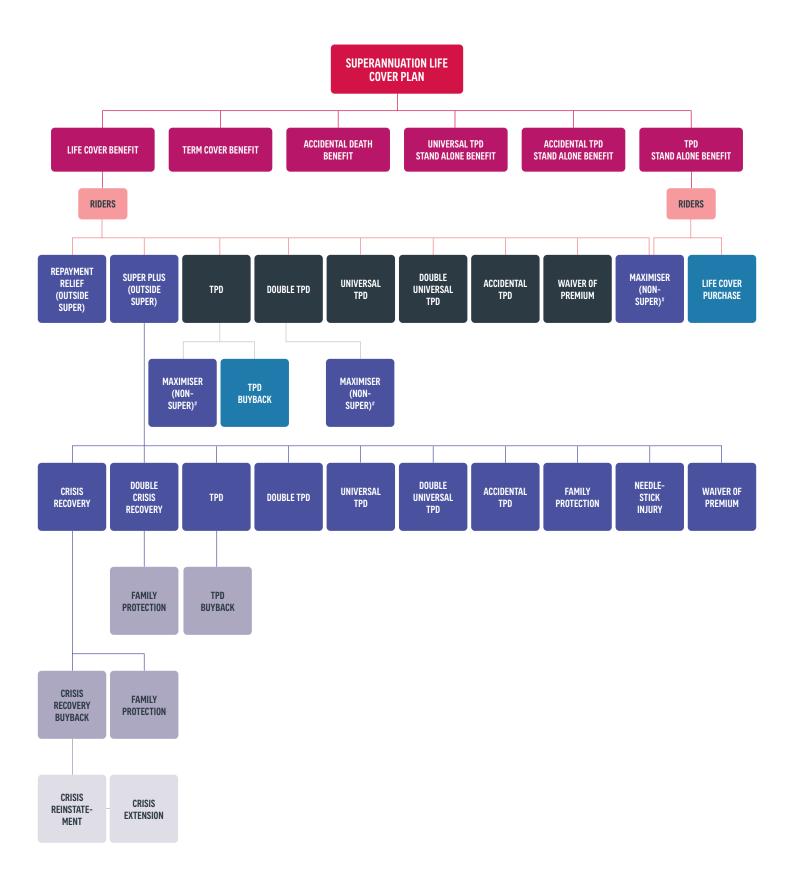

# **Contents**

| Section A – Welcome and Contacts                                                 | 5  |
|----------------------------------------------------------------------------------|----|
| 1. Welcome to the Adviser Guide                                                  | 5  |
| 2. Contact us                                                                    | 6  |
|                                                                                  |    |
| Section B - Underwriting Guidelines                                              | 7  |
| 1. Underwriting requirements – medical and financial                             | 7  |
| 2. Medical underwriting requirements                                             | 8  |
| 3. Financial underwriting requirements                                           | 9  |
| 4. Proof of income – last 2 years                                                | 14 |
| 5. Income Replacement Ratios                                                     | 14 |
| 6. Agreed Value and Indemnity alterations                                        | 15 |
| 7. Increases and alterations – auto requirements                                 | 15 |
| 8. Pastimes and pursuits                                                         | 16 |
| 9. Mining guidelines                                                             | 18 |
| 10. Casual Workers                                                               | 20 |
| 11. Home Duties                                                                  | 21 |
| 12. Alternative terms                                                            | 21 |
| 13. Expatriate cover                                                             | 22 |
| 14. Temporary residents                                                          | 23 |
| 15. Permanent residency and citizenship                                          | 24 |
| 16. Forward Underwriting benefit                                                 | 24 |
| Section C – Premiums and Premium Discounts                                       | 25 |
| 1. AIA Vitality                                                                  | 25 |
| 2. Health and Life discount                                                      | 25 |
| 3. Bundled discount                                                              | 26 |
| 4. Lump Sum Bundled discount                                                     | 27 |
| 5. Multi-plan discounts (for policies inforce between 1/12/2008 and 12/12/2015)* | 28 |
| 6. Premiums                                                                      | 28 |
| 7. Premium bases                                                                 | 29 |
| 8. Altering a premium pattern                                                    | 29 |
| 9. Minimum premium                                                               | 29 |
| 10. Initial selection discount                                                   | 29 |
| 11. Loyalty discount (Term Level premium patterns only)                          | 30 |
| 12. Large sum insured discount                                                   | 30 |