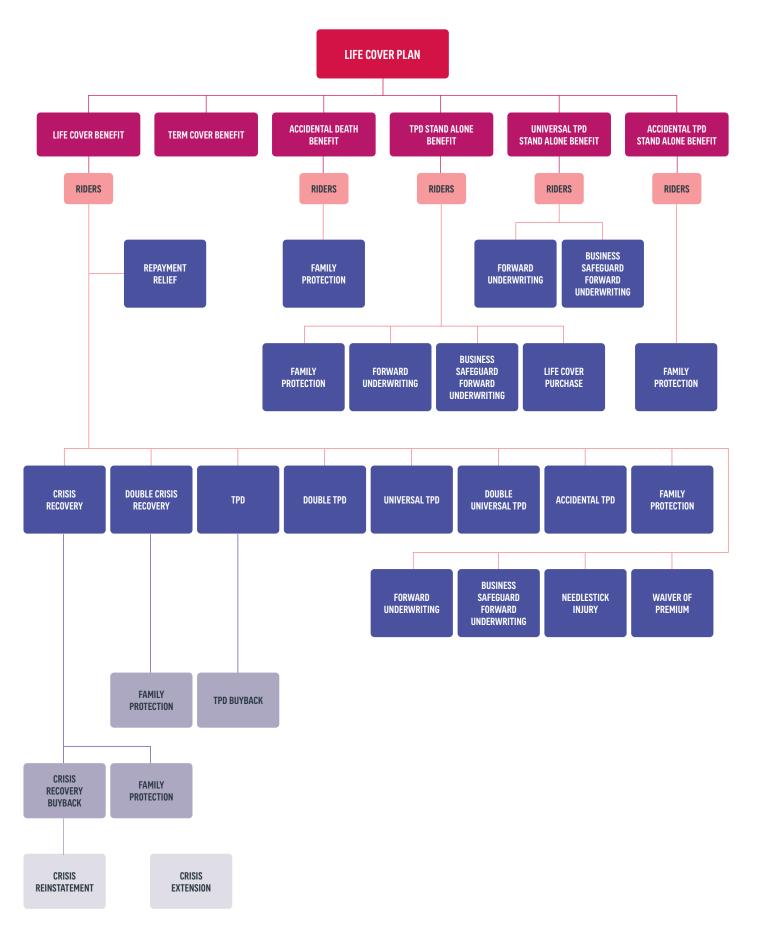

# **Contents**

| Section A – Welcome and Contacts                                                 | 5  |
|----------------------------------------------------------------------------------|----|
| 1. Welcome to the Adviser Guide                                                  | 5  |
| 2. Contact us                                                                    | 6  |
|                                                                                  |    |
| Section B - Underwriting Guidelines                                              | 7  |
| 1. Underwriting requirements – medical and financial                             | 7  |
| 2. Medical underwriting requirements                                             | 8  |
| 3. Financial underwriting requirements                                           | 9  |
| 4. Proof of income – last 2 years                                                | 14 |
| 5. Income Replacement Ratios                                                     | 14 |
| 6. Agreed Value and Indemnity alterations                                        | 15 |
| 7. Increases and alterations – auto requirements                                 | 15 |
| 8. Pastimes and pursuits                                                         | 16 |
| 9. Mining guidelines                                                             | 18 |
| 10. Casual Workers                                                               | 20 |
| 11. Home Duties                                                                  | 21 |
| 12. Alternative terms                                                            | 21 |
| 13. Expatriate cover                                                             | 22 |
| 14. Temporary residents                                                          | 23 |
| 15. Permanent residency and citizenship                                          | 24 |
| 16. Forward Underwriting benefit                                                 | 24 |
| Section C – Premiums and Premium Discounts                                       | 25 |
| 1. AIA Vitality                                                                  | 25 |
| 2. Health and Life discount                                                      | 25 |
| 3. Bundled discount                                                              | 26 |
| 4. Lump Sum Bundled discount                                                     | 27 |
| 5. Multi-plan discounts (for policies inforce between 1/12/2008 and 12/12/2015)* | 28 |
| 6. Premiums                                                                      | 28 |
| 7. Premium bases                                                                 | 29 |
| 8. Altering a premium pattern                                                    | 29 |
| 9. Minimum premium                                                               | 29 |
| 10. Initial selection discount                                                   | 29 |
| 11. Loyalty discount (Term Level premium patterns only)                          | 30 |
| 12. Large sum insured discount                                                   | 30 |