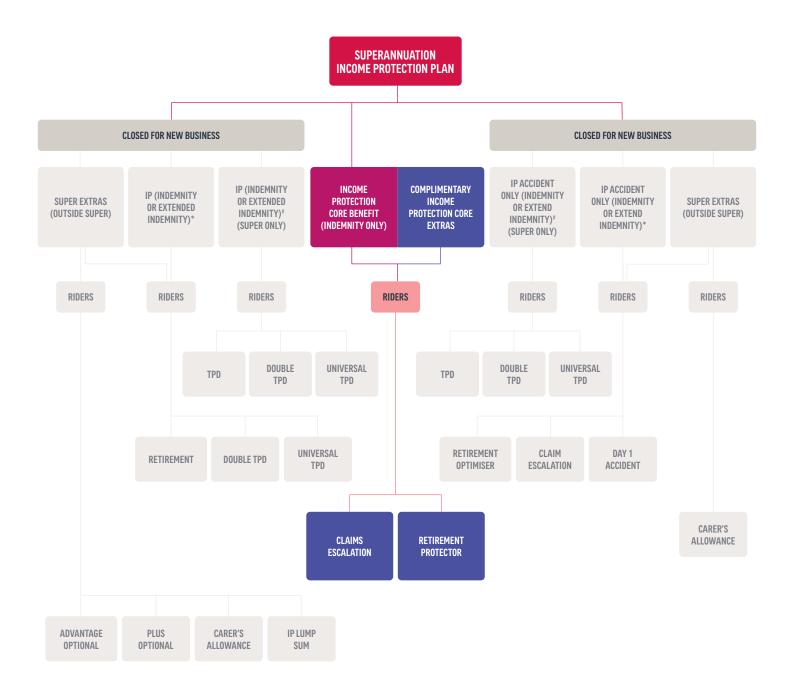

# **Contents**

| Section A – Welcome and Contacts                                                 | 5  |
|----------------------------------------------------------------------------------|----|
| 1. Welcome to the Adviser Guide                                                  | 5  |
| 2. Contact us                                                                    | 6  |
|                                                                                  |    |
| Section B - Underwriting Guidelines                                              | 7  |
| 1. Underwriting requirements – medical and financial                             | 7  |
| 2. Medical underwriting requirements                                             | 8  |
| 3. Financial underwriting requirements                                           | 9  |
| 4. Proof of income – last 2 years                                                | 14 |
| 5. Income Replacement Ratios                                                     | 14 |
| 6. Agreed Value and Indemnity alterations                                        | 15 |
| 7. Increases and alterations – auto requirements                                 | 15 |
| 8. Pastimes and pursuits                                                         | 16 |
| 9. Mining guidelines                                                             | 18 |
| 10. Casual Workers                                                               | 20 |
| 11. Home Duties                                                                  | 21 |
| 12. Alternative terms                                                            | 21 |
| 13. Expatriate cover                                                             | 22 |
| 14. Temporary residents                                                          | 23 |
| 15. Permanent residency and citizenship                                          | 24 |
| 16. Forward Underwriting benefit                                                 | 24 |
| Section C – Premiums and Premium Discounts                                       | 25 |
| 1. AIA Vitality                                                                  | 25 |
| 2. Health and Life discount                                                      | 25 |
| 3. Bundled discount                                                              | 26 |
| 4. Lump Sum Bundled discount                                                     | 27 |
| 5. Multi-plan discounts (for policies inforce between 1/12/2008 and 12/12/2015)* | 28 |
| 6. Premiums                                                                      | 28 |
| 7. Premium bases                                                                 | 29 |
| 8. Altering a premium pattern                                                    | 29 |
| 9. Minimum premium                                                               | 29 |
| 10. Initial selection discount                                                   | 29 |
| 11. Loyalty discount (Term Level premium patterns only)                          | 30 |
| 12. Large sum insured discount                                                   | 30 |