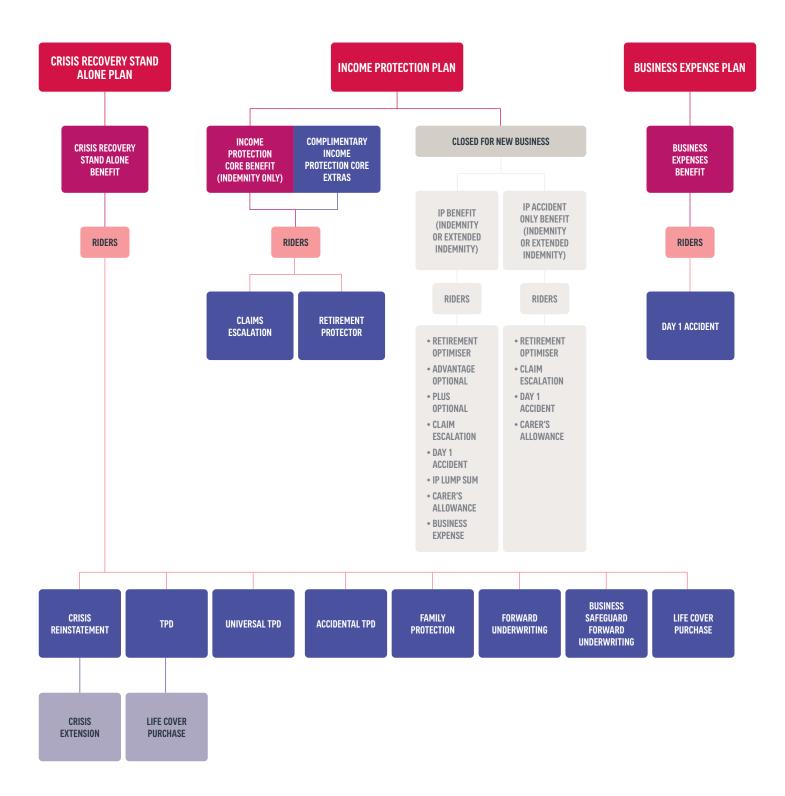

# **Contents**

| Section A – Welcome and Contacts                                                 | 5  |
|----------------------------------------------------------------------------------|----|
| 1. Welcome to the Adviser Guide                                                  | 5  |
| 2. Contact us                                                                    | 6  |
|                                                                                  |    |
| Section B - Underwriting Guidelines                                              | 7  |
| 1. Underwriting requirements – medical and financial                             | 7  |
| 2. Medical underwriting requirements                                             | 8  |
| 3. Financial underwriting requirements                                           | 9  |
| 4. Proof of income – last 2 years                                                | 14 |
| 5. Income Replacement Ratios                                                     | 14 |
| 6. Agreed Value and Indemnity alterations                                        | 15 |
| 7. Increases and alterations – auto requirements                                 | 15 |
| 8. Pastimes and pursuits                                                         | 16 |
| 9. Mining guidelines                                                             | 18 |
| 10. Casual Workers                                                               | 20 |
| 11. Home Duties                                                                  | 21 |
| 12. Alternative terms                                                            | 21 |
| 13. Expatriate cover                                                             | 22 |
| 14. Temporary residents                                                          | 23 |
| 15. Permanent residency and citizenship                                          | 24 |
| 16. Forward Underwriting benefit                                                 | 24 |
| Section C – Premiums and Premium Discounts                                       | 25 |
| 1. AIA Vitality                                                                  | 25 |
| 2. Health and Life discount                                                      | 25 |
| 3. Bundled discount                                                              | 26 |
| 4. Lump Sum Bundled discount                                                     | 27 |
| 5. Multi-plan discounts (for policies inforce between 1/12/2008 and 12/12/2015)* | 28 |
| 6. Premiums                                                                      | 28 |
| 7. Premium bases                                                                 | 29 |
| 8. Altering a premium pattern                                                    | 29 |
| 9. Minimum premium                                                               | 29 |
| 10. Initial selection discount                                                   | 29 |
| 11. Loyalty discount (Term Level premium patterns only)                          | 30 |
| 12. Large sum insured discount                                                   | 30 |