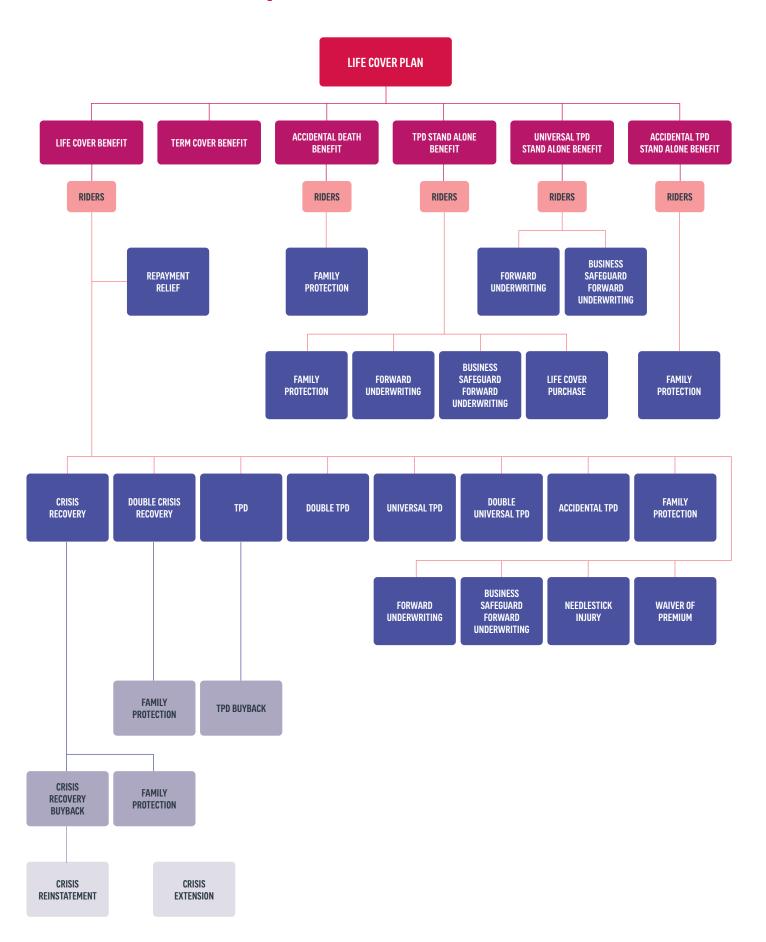

# Repayment Relief Benefit

| Sum Insured* | Occupation Category                 | Repayment Relief                                                                              |
|--------------|-------------------------------------|-----------------------------------------------------------------------------------------------|
| \$1 – \$7500 | A1, A2, A3, A4, B1, B2, C1, C2 only | Copy of Mortgage Agreement/Contract from the lending institution in Australia showing:        |
|              |                                     | <ul> <li>name/address of the insured and,</li> </ul>                                          |
|              |                                     | <ul> <li>the minimum amount of home loan repayments required<br/>for the mortgage.</li> </ul> |