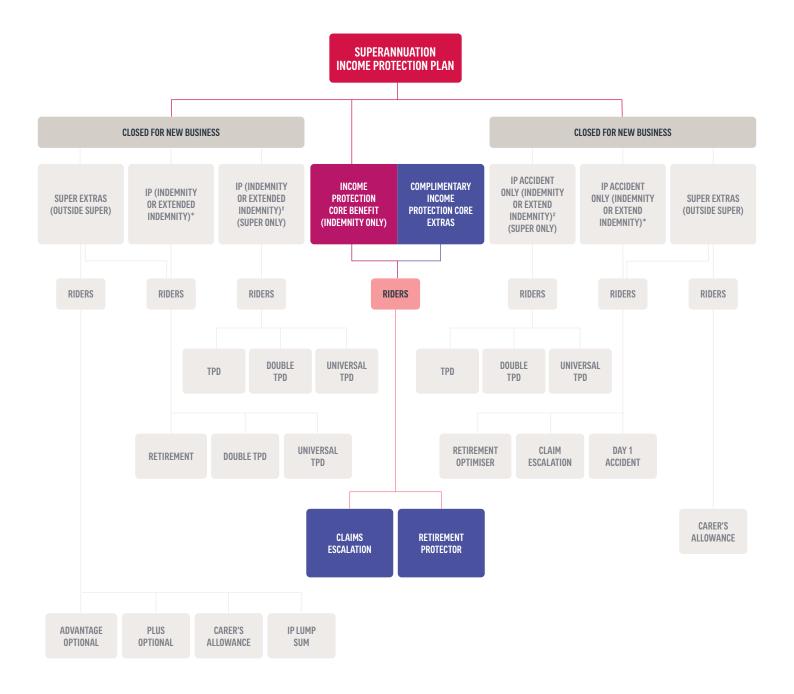

#### Income Protection - Agreed Value (Self-Employed) Inforce Policies Pre 1 April 2020

Only available to policy holders who hold an Agreed Value benefit prior to 1 April 2020.

Should you require an increase or a Cancel & Replace, please provide your quote to AIA with the relevant paper application. This cannot be submitted via eAPP.

#### Income Protection - Agreed Value (Employed) Inforce Policies Pre 1 April 2020

Only available to policy holders who hold an Agreed Value benefit prior to 1 April 2020.

Should you require an increase or a Cancel & Replace, please provide your quote to AIA with the relevant paper application. This cannot be submitted via eAPP.