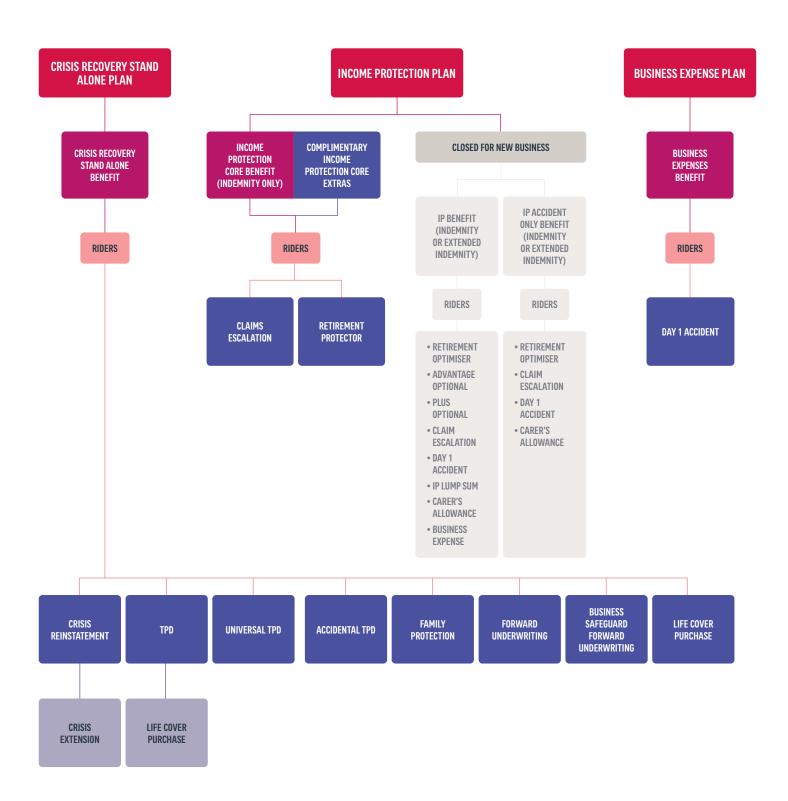

From 1 October 2021, the availability of Priority Protection Income Protection or Income Protection Accident Only cover is solely limited to customers who already hold Income Protection or Income Protection Accident Only cover under an existing AIA Australia Priority Protection policy.

Such customers may be issued a new policy where it is replacing an existing Income Protection insurance or Income Protection Accident Only, where the requested change is not possible as a variation to the current policy.

In no circumstances is a change from a non-Agreed Value income protection policy to an Agreed Value policy permitted.

Please refer to Section 5 of the Priority Protection Product Disclosure Statement for more information.