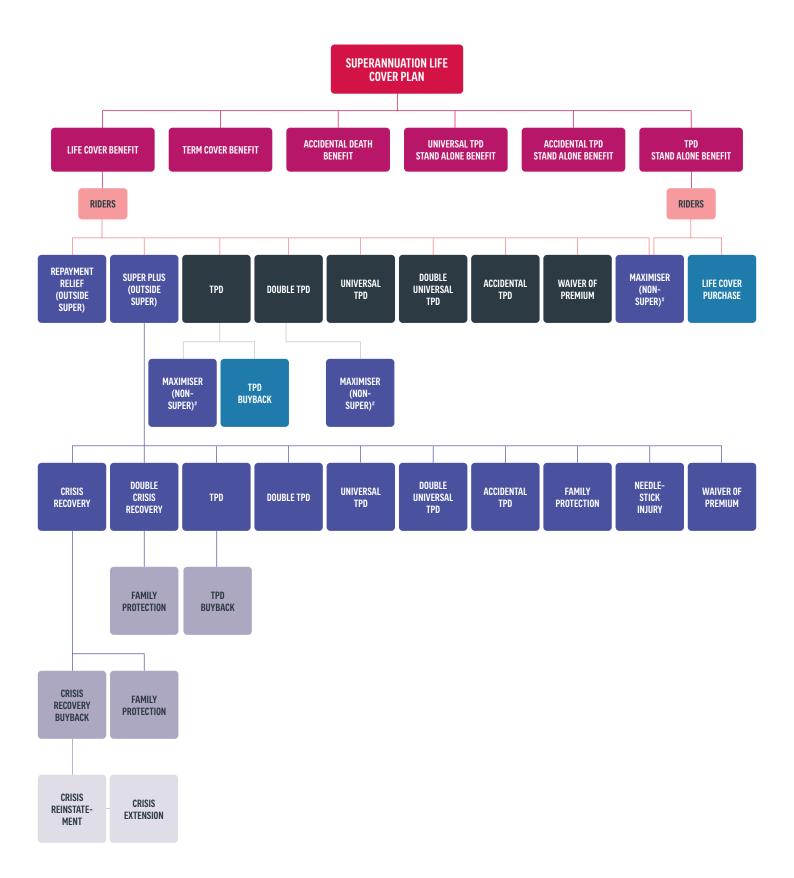

# Repayment Relief Benefit

| Sum Insured* | Occupation Category                 | Repayment Relief                                                                              |
|--------------|-------------------------------------|-----------------------------------------------------------------------------------------------|
| \$1 – \$7500 | A1, A2, A3, A4, B1, B2, C1, C2 only | Copy of Mortgage Agreement/Contract from the lending institution in Australia showing:        |
|              |                                     | <ul> <li>name/address of the insured and,</li> </ul>                                          |
|              |                                     | <ul> <li>the minimum amount of home loan repayments required<br/>for the mortgage.</li> </ul> |