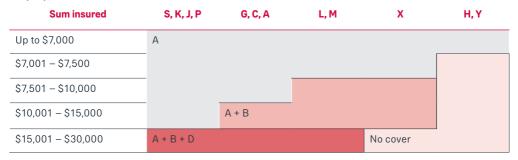

- occupation classes S, K, J, P, G, C (income protection) or Class 1 (TPD) ie Professional or Clerical occupations only
- confirmation that the client is eligible and has applied for permanent residency, and the date they expect to receive residency

- the type, nature and expiry date of their current visa
- how long they've lived in Australia
- · their country of origin
- their current occupation and how long they've been employed
- their personal circumstances (eg are they married to an Australian permanent resident or citizen)
- · if they've bought a home or business.

If these details are satisfactory and we do offer your client cover, we may offer cover subject to limiting the sum insured (for lump sum) or limiting the monthly benefit period (for income protection), or possibly applying a travel and residency clause which states that all benefits cease if they no longer reside in Australia.