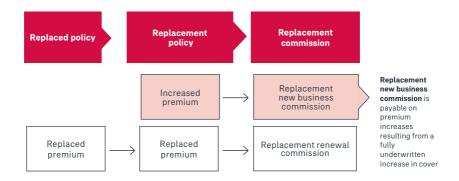

#### Replacement commission

For commission purposes, we also treat replacement policies as if the change had been made on the same policy.<sup>2</sup>

Commission structures, once set on a policy, apply for the entire life of that policy. Any future increases or additions on the policy take that commission structure into account. For example, if the policy has a premium discount in exchange for a reduction on the initial and/or renewal commission, any increases or additions will pay the same reduced initial and/or renewal commission in exchange for continuing the premium discount.

#### Terms used in this document

| Term                                          | Meaning                                                                                                                                                                                                                                                                                                                                                                                                                                   |  |  |
|-----------------------------------------------|-------------------------------------------------------------------------------------------------------------------------------------------------------------------------------------------------------------------------------------------------------------------------------------------------------------------------------------------------------------------------------------------------------------------------------------------|--|--|
| Replacement terms                             |                                                                                                                                                                                                                                                                                                                                                                                                                                           |  |  |
| Replaced policy                               | The existing policy that is being cancelled to be replaced with a Retail Advice on-sale policy.                                                                                                                                                                                                                                                                                                                                           |  |  |
| Replacement policy                            | The new Retail Advice policy replacing another policy.                                                                                                                                                                                                                                                                                                                                                                                    |  |  |
| Replacement commission                        | The total amount of initial commission that is payable on an eligible replacement policy.  Depending on eligibility criteria, the replacement commission can comprise either of the following:  BOTH 'Replacement new business commission' and 'Replacement renewal commission' OR  ONLY 'Replacement renewal commission'.                                                                                                                |  |  |
| Replacement<br>new business<br>commission     | The initial commission that is applicable on the increase in premium specifically resulting from a fully underwritten increase on a benefit on a replacement policy.  Replacement new business commission does not apply if the replacement policy has not been fully underwritten and/or if the premium has stayed the same or reduced on the replacement policy.  Replacement new business commission is calculated at a benefit level. |  |  |
| Replacement renewal commission                | The renewal commission that is applicable on the amount of replaced premium or on the new premium if the premium on replacement has reduced.                                                                                                                                                                                                                                                                                              |  |  |
| Product types                                 |                                                                                                                                                                                                                                                                                                                                                                                                                                           |  |  |
| Direct Life                                   | Refers to the life insurance products sold directly to consumers via the CBA's branch and direct channels.                                                                                                                                                                                                                                                                                                                                |  |  |
| Group<br>insurance/<br>Group policies         | Refers to life insurance policies issued by AIA Australia that cover a group of people, for example members of a super fund.                                                                                                                                                                                                                                                                                                              |  |  |
| RA or Retail<br>Advice<br>products/<br>policy | Refers to individual risk life insurance and income protection, underwritten products issued by AIA Australia.                                                                                                                                                                                                                                                                                                                            |  |  |
| Legacy policy                                 | A policy issued on any product series launched before 1 July 1997. These are predominantly policies under the older Life brands of Prudential, Legal & General, SGIC and Colonial.                                                                                                                                                                                                                                                        |  |  |
| On-sale policy                                | A policy under any products that are currently offered to new clients.                                                                                                                                                                                                                                                                                                                                                                    |  |  |
| Upgradeable policy                            | A policy issued on a product series launched after 1 July 1997 that is now closed to new business, but has access to any upgrades that are made to on-sale products.                                                                                                                                                                                                                                                                      |  |  |

The initial commission paid on the replacement (i.e. the replacement commission) can comprise of either of the following components:

- BOTH replacement new business commission and replacement renewal commission, OR
- ONLY replacement renewal commission.