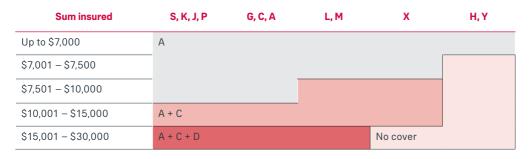

- occupation classes S, K, J, P, G, C (income protection) or Class 1 (TPD) ie Professional or Clerical occupations only
- confirmation that the client is eligible and has applied for permanent residency, and the date they expect to receive residency

- the type, nature and expiry date of their current visa
- how long they've lived in Australia
- · their country of origin
- their current occupation and how long they've been employed
- their personal circumstances (eg are they married to an Australian permanent resident or citizen)
- · if they've bought a home or business.

If these details are satisfactory and we do offer your client cover, we may offer cover subject to limiting the sum insured (for lump sum) or limiting the monthly benefit period (for income protection), or possibly applying a travel and residency clause which states that all benefits cease if they no longer reside in Australia.