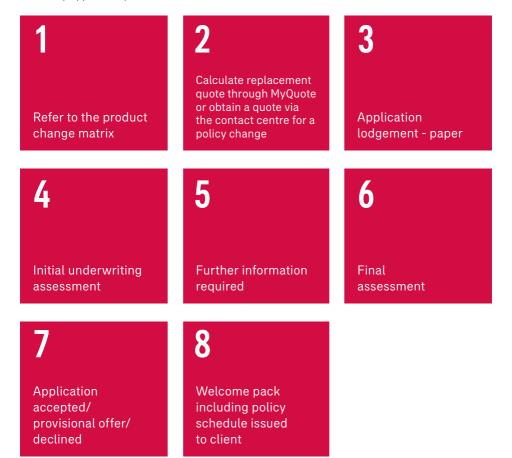

# Our application process for existing business changes

The AIA Australia Administration Services team process transactions for our adviser networks and clients each year. These transactions cover maintenance of our existing clients' policies.

Our team is dedicated to improving the client experience through an externally recognised process improvement framework, and simplifying work practices to deliver a consistently great service to our national network of advisers and clients every day.

Our 8-step application process is outlined below.