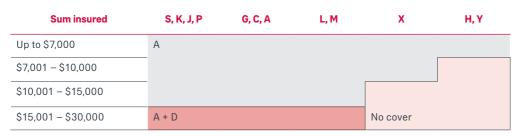

- occupation classes S, K, J, P, G, C (income protection) or Class 1 (TPD) ie Professional or Clerical occupations only
- confirmation that the client is eligible and has applied for permanent residency, and the date they expect to receive residency

- the type, nature and expiry date of their current visa
- how long they've lived in Australia
- · their country of origin
- their current occupation and how long they've been employed
- their personal circumstances (eg are they married to an Australian permanent resident or citizen)
- · if they've bought a home or business.

If these details are satisfactory and we do offer your client cover, we may offer cover subject to limiting the sum insured (for lump sum) or limiting the monthly benefit period (for income protection), or possibly applying a travel and residency clause which states that all benefits cease if they no longer reside in Australia.